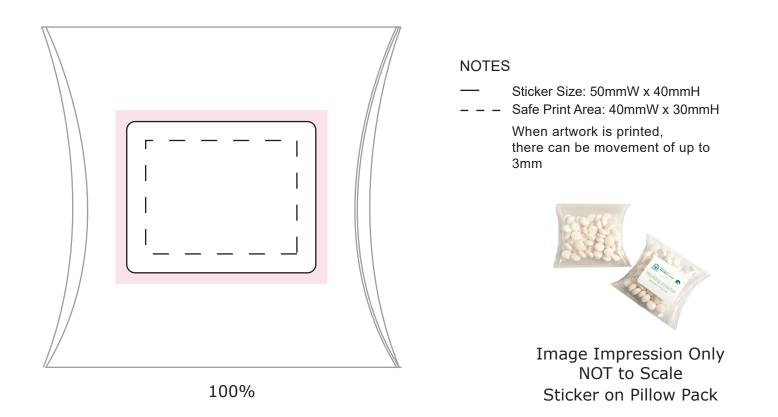

## ART APPROVAL

All colours used in this document are indicative only and they may vary across a variety of printing techniques and confectionery

| Product Code  | : | CC018G                                           |
|---------------|---|--------------------------------------------------|
| Description   | : | Mints in 50g cello bag placed in PVC pillow pack |
| Order#        | : |                                                  |
| Company Name  | : |                                                  |
| Contact       | : |                                                  |
| Type of Mint  | : |                                                  |
| Sticker Size  | : | 50mmW x 40mmH (on Pillow Pack)                   |
| Print Colour  | : | Customer must provide PMS Colour print guide     |
| Quantity      | : |                                                  |
| Delivery Date | : |                                                  |